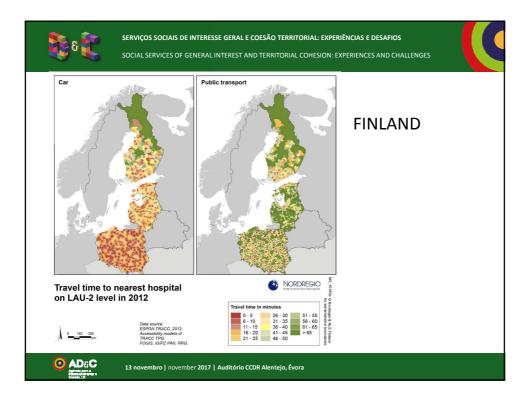

verige           | 13    |       | 12,9  |       |            |
| Mellersta Norrland            | 5,6   | 5,3   |       | 5,3   |            |
| Övre Norrland                 | 3,6   | 3,3   |       | 3,4   |            |
| Oslo og Akershus              | 174,1 | 195,0 | ,     | 248,2 |            |
| Hedmark og Oppland            | 7,4   | 7,4   | 1-    |       |            |
| Sør-Østlandet                 | 24,3  | 25,4  |       |       |            |
| Agder og Rogaland             | 24,2  | 26,5  | /     | 32,4  |            |
| Vestlandet                    | 15,9  | 16,6  |       |       |            |
| Trøndelag                     | 9,7   | 10,1  |       |       |            |
| Nord-Norge                    | 4,3   | 4,3   | 4,4   | 4,5   |            |