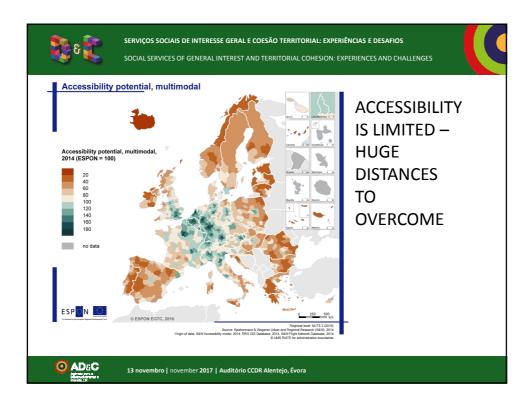

| Inhabitants/km2               |       |       |       |       |            |
|-------------------------------|-------|-------|-------|-------|------------|
|                               | _     |       | _     |       |            |
| GEO/TIME                      | 1990  | 2000  | 2010  | 2015  |            |
| European Union (28 countries) | :     | 111,8 |       | 117,1 |            |
| Portugal                      | 108,3 | ,     | ,     | 112,3 |            |
| Länsi-Suomi                   | 22,3  |       | . / . |       |            |
| Helsinki-Uusimaa              | 134,5 | - 1   | . /:  |       |            |
| Etelä-Suomi                   | 35,2  | 35,7  | /     |       |            |
| Pohjois- ja Itä-Suomi         | 6,5   | 6,4   |       | 6,4   | HUGF       |
| Åland                         | 16,0  |       | . / . | - 1 - |            |
| Stockholm                     | 253   | - 1   | . /   |       | COUNTRIES, |
| Östra Mellansverige           | 38    |       |       |       |            |
| Småland med öarna             | 24,5  | - 7 - | 1-    | - / - | LITTLE     |
| Sydsverige                    | 87,3  |       | ,     | 104,4 |            |
| Västsverige                   | 55,2  |       | ,     | 66,8  | POPULATION |
| Norra Mellansverige           | 13    |       | 12,9  |       |            |
| Mellersta Norrland            | 5,6   | 5,3   |       | 5,3   |            |
| Övre Norrland                 | 3,6   | 3,3   |       | 3,4   |            |
| Oslo og Akershus              | 174,1 | 195,0 | ,     | 248,2 |            |
| Hedmark og Oppland            | 7,4   | 7,4   | 1-    |       |            |
| Sør-Østlandet                 | 24,3  | 25,4  |       |       |            |
| Agder og Rogaland             | 24,2  | 26,5  | /     | 32,4  |            |
| Vestlandet                    | 15,9  | 16,6  |       |       |            |
| Trøndelag                     | 9,7   | 10,1  |       |       |            |
| Nord-Norge                    | 4,3   | 4,3   | 4,4   | 4,5   |            |