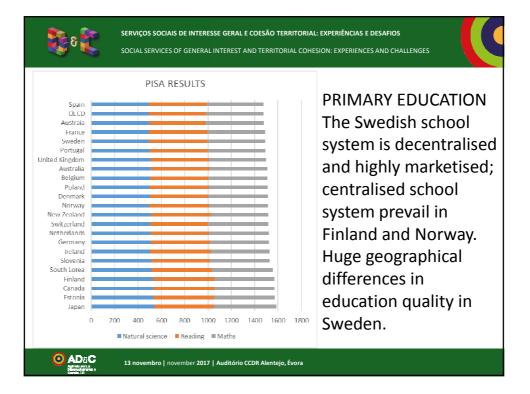

ellansverige           | 13    |       | 12,9  |       |            |
| Mellersta Norrland            | 5,6   | 5,3   |       | 5,3   |            |
| Övre Norrland                 | 3,6   | 3,3   |       | 3,4   |            |
| Oslo og Akershus              | 174,1 | 195,0 | ,     | 248,2 |            |
| Hedmark og Oppland            | 7,4   | 7,4   | 1-    |       |            |
| Sør-Østlandet                 | 24,3  | 25,4  |       |       |            |
| Agder og Rogaland             | 24,2  | 26,5  | /     | 32,4  |            |
| Vestlandet                    | 15,9  | 16,6  |       |       |            |
| Trøndelag                     | 9,7   | 10,1  |       |       |            |
| Nord-Norge                    | 4,3   | 4,3   | 4,4   | 4,5   |            |