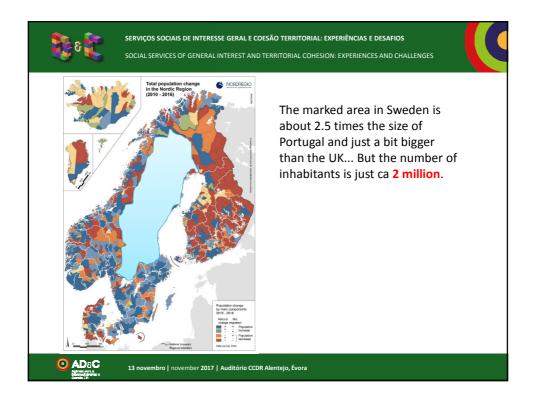

TION |
| Norra Mellansverige           | 13    |       | 12,9  |       |            |
| Mellersta Norrland            | 5,6   | 5,3   |       | 5,3   |            |
| Övre Norrland                 | 3,6   | 3,3   |       | 3,4   |            |
| Oslo og Akershus              | 174,1 | 195,0 | ,     | 248,2 |            |
| Hedmark og Oppland            | 7,4   | 7,4   | 1-    |       |            |
| Sør-Østlandet                 | 24,3  | 25,4  |       |       |            |
| Agder og Rogaland             | 24,2  | 26,5  | /     | 32,4  |            |
| Vestlandet                    | 15,9  | 16,6  |       |       |            |
| Trøndelag                     | 9,7   | 10,1  |       |       |            |
| Nord-Norge                    | 4,3   | 4,3   | 4,4   | 4,5   |            |