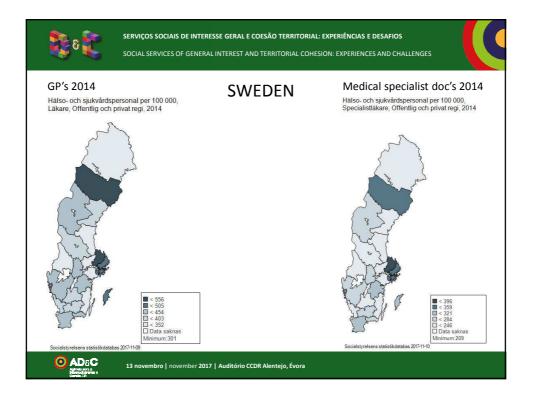

rige           | 13    |       | 12,9  |       |            |
| Mellersta Norrland            | 5,6   | 5,3   |       | 5,3   |            |
| Övre Norrland                 | 3,6   | 3,3   |       | 3,4   |            |
| Oslo og Akershus              | 174,1 | 195,0 | ,     | 248,2 |            |
| Hedmark og Oppland            | 7,4   | 7,4   | 1-    |       |            |
| Sør-Østlandet                 | 24,3  | 25,4  |       |       |            |
| Agder og Rogaland             | 24,2  | 26,5  | /     | 32,4  |            |
| Vestlandet                    | 15,9  | 16,6  |       |       |            |
| Trøndelag                     | 9,7   | 10,1  |       |       |            |
| Nord-Norge                    | 4,3   | 4,3   | 4,4   | 4,5   |            |