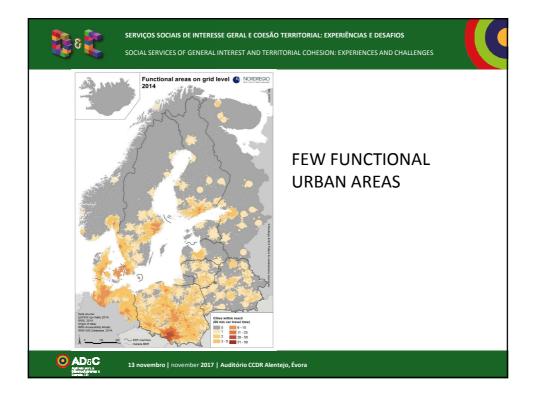

Norra Mellansverige           | 13    |       | 12,9  |       |            |
| Mellersta Norrland            | 5,6   | 5,3   |       | 5,3   |            |
| Övre Norrland                 | 3,6   | 3,3   |       | 3,4   |            |
| Oslo og Akershus              | 174,1 | 195,0 | ,     | 248,2 |            |
| Hedmark og Oppland            | 7,4   | 7,4   | 1-    |       |            |
| Sør-Østlandet                 | 24,3  | 25,4  |       |       |            |
| Agder og Rogaland             | 24,2  | 26,5  | /     | 32,4  |            |
| Vestlandet                    | 15,9  | 16,6  |       |       |            |
| Trøndelag                     | 9,7   | 10,1  |       |       |            |
| Nord-Norge                    | 4,3   | 4,3   | 4,4   | 4,5   |            |