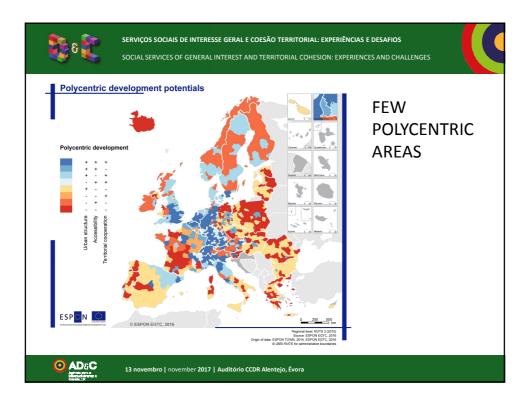

| Norra Mellansverige           | 13    |       | 12,9  |       |            |
| Mellersta Norrland            | 5,6   | 5,3   |       | 5,3   |            |
| Övre Norrland                 | 3,6   | 3,3   |       | 3,4   |            |
| Oslo og Akershus              | 174,1 | 195,0 | ,     | 248,2 |            |
| Hedmark og Oppland            | 7,4   | 7,4   | 1-    |       |            |
| Sør-Østlandet                 | 24,3  | 25,4  |       |       |            |
| Agder og Rogaland             | 24,2  | 26,5  | /     | 32,4  |            |
| Vestlandet                    | 15,9  | 16,6  |       |       |            |
| Trøndelag                     | 9,7   | 10,1  |       |       |            |
| Nord-Norge                    | 4,3   | 4,3   | 4,4   | 4,5   |            |