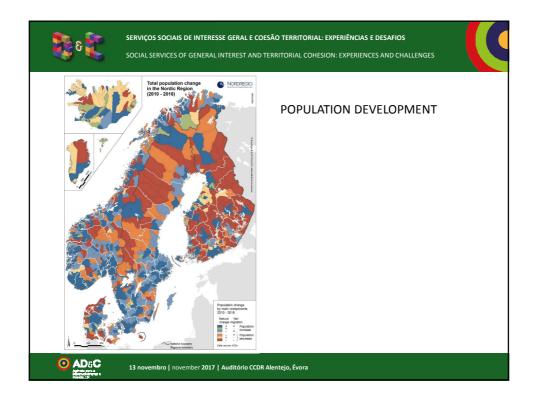

LATION |
| Norra Mellansverige           | 13    |       | 12,9  |       |            |
| Mellersta Norrland            | 5,6   | 5,3   |       | 5,3   |            |
| Övre Norrland                 | 3,6   | 3,3   |       | 3,4   |            |
| Oslo og Akershus              | 174,1 | 195,0 | ,     | 248,2 |            |
| Hedmark og Oppland            | 7,4   | 7,4   | 1-    |       |            |
| Sør-Østlandet                 | 24,3  | 25,4  |       |       |            |
| Agder og Rogaland             | 24,2  | 26,5  | /     | 32,4  |            |
| Vestlandet                    | 15,9  | 16,6  |       |       |            |
| Trøndelag                     | 9,7   | 10,1  |       |       |            |
| Nord-Norge                    | 4,3   | 4,3   | 4,4   | 4,5   |            |