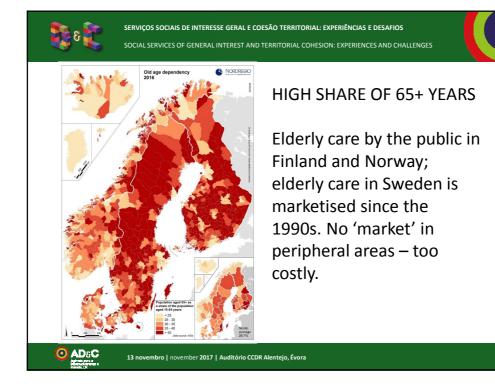

lansverige           | 13    |       | 12,9  |       |            |
| Mellersta Norrland            | 5,6   | 5,3   |       | 5,3   |            |
| Övre Norrland                 | 3,6   | 3,3   |       | 3,4   |            |
| Oslo og Akershus              | 174,1 | 195,0 | ,     | 248,2 |            |
| Hedmark og Oppland            | 7,4   | 7,4   | 1-    |       |            |
| Sør-Østlandet                 | 24,3  | 25,4  |       |       |            |
| Agder og Rogaland             | 24,2  | 26,5  | /     | 32,4  |            |
| Vestlandet                    | 15,9  | 16,6  |       |       |            |
| Trøndelag                     | 9,7   | 10,1  |       |       |            |
| Nord-Norge                    | 4,3   | 4,3   | 4,4   | 4,5   |            |